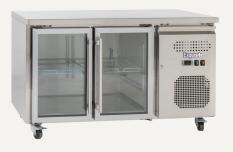

## **Underbench Storage Refrigerators with Glass Door - Slimline**

#### Features:

- · Self closing glass doors with integrated handles
- · Digital controller and digital temperature display
- Dynamic fan forced cooling system with automatic defrosting
- · Continous shelf for maximum use of space
- Stainless steel finish exterior and interior
- Frequency/voltage: 50Hz/220-240 V