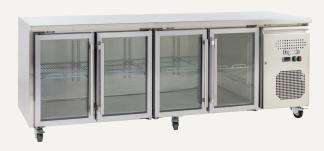

# SSC550G

Gross volume: 511 L Exterior dimensions in mm: 2230w x 600d x 830h Number of adjustable shelves: 4

Temperature set range: -2°C to +8°C Gross/net weight: 172/153 kg Energy consumption in 24h: 4.7 kWh