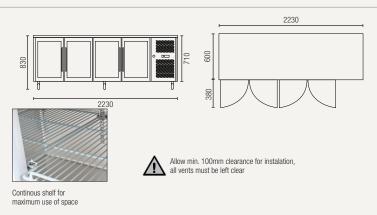

# SSC550G

Gross volume: 511 L Exterior dimensions in mm: 2230w x 600d x 830h Number of adjustable shelves: 4

Temperature set range: -2°C to +8°C Gross/net weight: 172/153 kg Energy consumption in 24h: 4.7 kWh

### **SSC260G**

Exterior dimensions in mm: 1360w x 600d x 830h

Continous shelf for maximum use of space

Allow min. 100mm clearance for instalation, all vents must be left clear

Plastic coated steel shelves