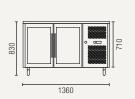

### **SSC260G**

Exterior dimensions in mm: 1360w x 600d x 830h

Continous shelf for maximum use of space

Allow min. 100mm clearance for instalation, all vents must be left clear

Plastic coated steel shelves