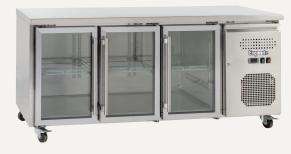

### **SSC400G**

Gross volume: 260 L

Number of adjustable shelves: 2

Gross volume: 386 L Exterior dimensions in mm: 1795w x 600d x 830h Number of adjustable shelves: 3

Continous shelf for maximum use of space