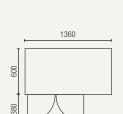

### **SSC260G**

Exterior dimensions in mm: 1360w x 600d x 830h

Continous shelf for maximum use of space

Allow min. 100mm clearance for instalation, all vents must be left clear

Plastic coated steel shelves