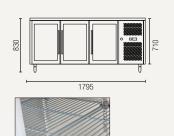

### **SSC400G**

Gross volume: 260 L

Number of adjustable shelves: 2

Gross volume: 386 L Exterior dimensions in mm: 1795w x 600d x 830h Number of adjustable shelves: 3

Continous shelf for maximum use of space