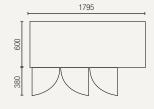

### **SSC400G**

Gross volume: 260 L

Number of adjustable shelves: 2

Gross volume: 386 L Exterior dimensions in mm: 1795w x 600d x 830h Number of adjustable shelves: 3

Continous shelf for maximum use of space